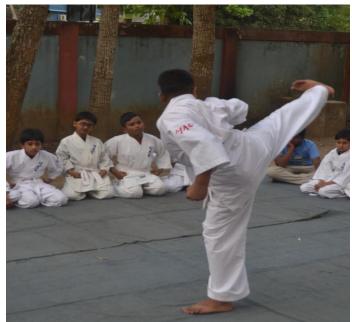

13 candidates will be trying to qualify for their orange belt and a new step to a dozen of more new trainings in front of next belt test ceremony. As the Students learn things in class, after a Student has earned all of the required things to get promotion, he/she will be eligible to test for next rank.

Everyone were much cheered for the first belt test that held in Sreemangal Sub-Branch. They represent the true example of the MAC Karate.

Thank you very much, Ossu...