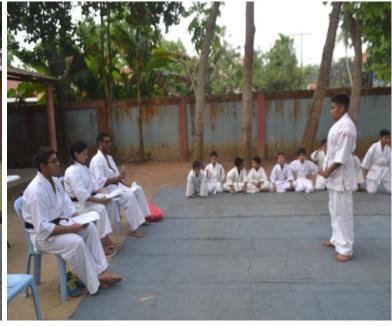

#### **Grading Test Ceremony**

Date: 27th March 2016

Venue: Sreemangal, Sylhet, Bangladesh

On Sunday, March 27<sup>th</sup>, Karate-do MAC Japan Bangladesh Branch has held their Belt Test at the Sub-Branch at Sreemangal, Sylhet .

Country Representative Sensei Mohammed Ali, Head Branch Chief Sensei Kulsum Akter Kakon and Executive Member Kamrul Hassan who was present in the ceremony and took the Examination as well. Sreemangal Sub-Branch Trainer Yasir Zakaria was present in the ceremony and helped during the grading.