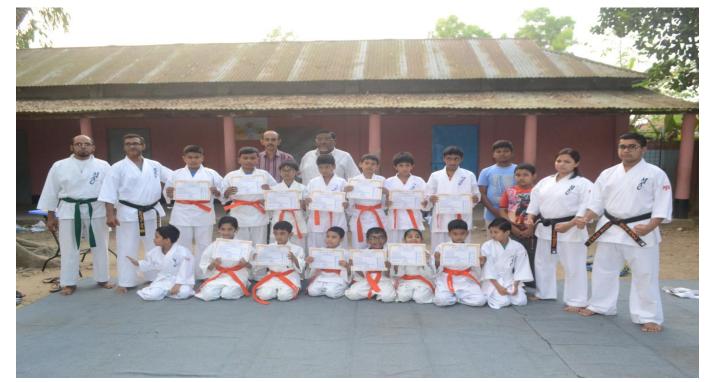

#### **Grading Test Ceremony**

Date: 27th March 2016

Venue: Sreemangal, Sylhet, Bangladesh

On Sunday, March 27<sup>th</sup>, Karate-do MAC Japan Bangladesh Branch has held their Belt Test at the Sub-Branch at Sreemangal, Sylhet .

Members and Parents from the school were present in the ceremony too, they were enjoying and the parents were very much excited to see their child participating in the belt test.

Grade certificates and belts of excellence were presented to the successful participants.

Country Representative Sensei Mohammed Ali, Head Branch Chief Sensei Kulsum Akter Kakon and Executive Member Kamrul Hassan who was present in the ceremony and took the Examination as well. Sreemangal Sub-Branch Trainer Yasir Zakaria was present in the ceremony and helped during the grading.

There was also some honorable guests present in the ceremony, they actually cheered a lot and learned a new thing in their life of what is called 'Karate'.

The show on Sunday was the final part of a 2-day long exam for MAC Bangladesh's Karatekas who have been training for 6 months.

13 candidates will be trying to qualify for their orange belt and a new step to a dozen of more new trainings in front of next belt test ceremony. As the Students learn things in class, after a Student has earned all of the required things to get promotion, he/she will be eligible to test for next rank.