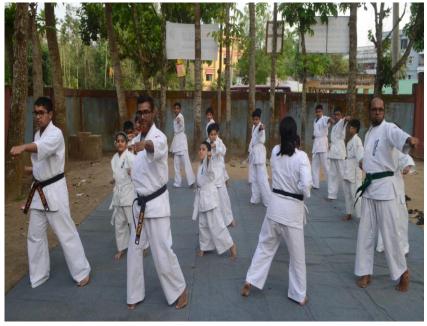

#### **Grading Test Ceremony**

Date: 27th March 2016

Venue: Sreemangal, Sylhet, Bangladesh

On Sunday, March 27<sup>th</sup>, Karate-do MAC Japan Bangladesh Branch has held their Belt Test at the Sub-Branch at Sreemangal, Sylhet .

Members and Parents from the school were present in the ceremony too, they were enjoying and the parents were very much excited to see their child participating in the belt test.

Grade certificates and belts of excellence were presented to the successful participants.

13 candidates will be trying to qualify for their orange belt and a new step to a dozen of more new trainings in front of next belt test ceremony. As the Students learn things in class, after a Student has earned all of the required things to get promotion, he/she will be eligible to test for next rank.